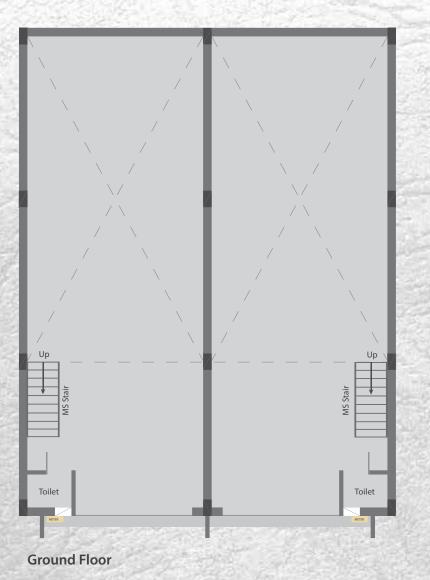

# Floor Plan: Type A - Ground Floor + Mezzanine

(Unit no. A1 to A31 & A36 to A109)