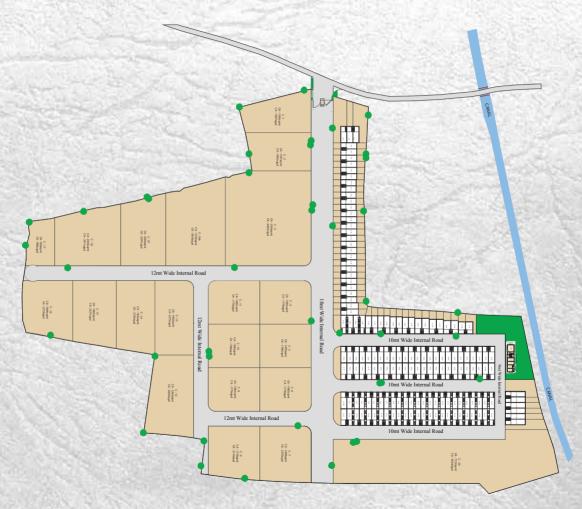

Transform your business

Situated in the industrial hub of Changodar (Chancharwadi area), **Arvind MEGAPARK** houses industrial plots and industrial sheds for large, medium and small scale enterprises.

It is spread over 20 acres of sprawling area where you will find yourself in vicinity of some major industrial spaces. It's Superior Designs, Efficient Work Spaces, Expansive Layout, Distinctive Amenities & Fetures and Strategic Location provides you with an opportunity to transform your business.

# Transform your business through **Expansive Layout**

- Integrated industrial park spread over more than 20 Acres.
- Industrial plots admeasuring 1776 sq. yards (carpet area) onwards.
- Customised bigger industrial plots.
- Industrial sheds from 70 sq. yards (carpet area) onwards.
- · Large open parking spaces.
- 18 meter wide RCC main road.

# LOCATION MAP

Situated in the industrial hub of Changodar (Chancharwadi area), **Arvind MEGAPARK** houses industrial plots and industrial sheds for large, medium and small scale enterprises.

It is spread over 20 acres of sprawling area where you will find yourself in vicinity of some major industrial spaces. It's Superior Designs, Efficient Work Spaces, Expansive Layout, Distinctive Amenities & Fetures and Strategic Location provides you with an opportunity to transform your business.