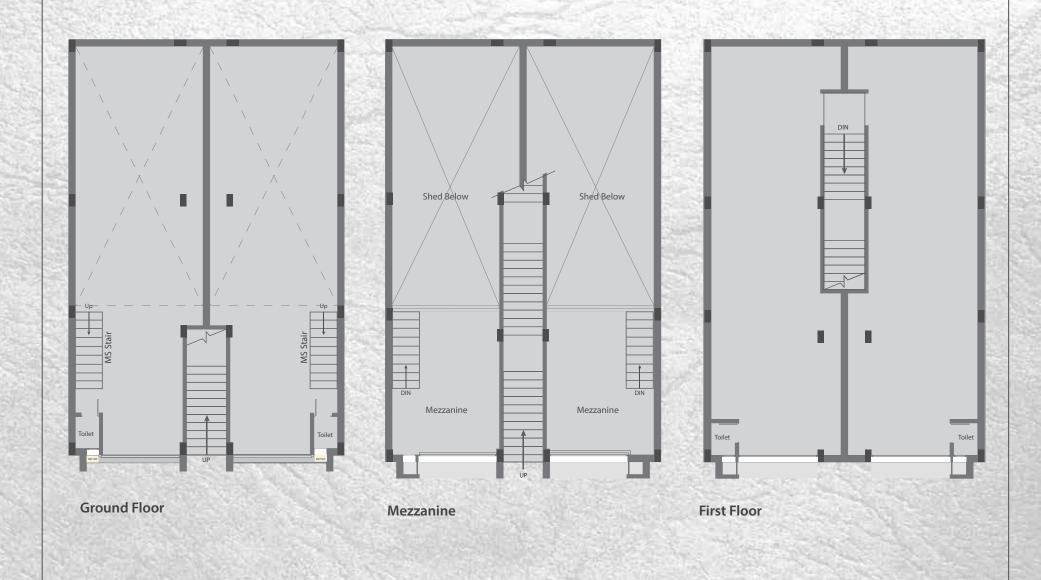

# Floor Plan: Type B - Ground Floor + Mezzanine + First Floor

(Unit no. A32 to A35) & (Unit no. B1 to B48)