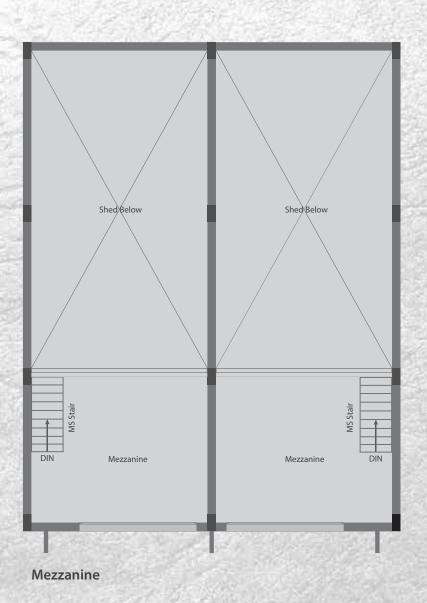

# Floor Plan: Type A - Ground Floor + Mezzanine

(Unit no. A1 to A31 & A36 to A109)